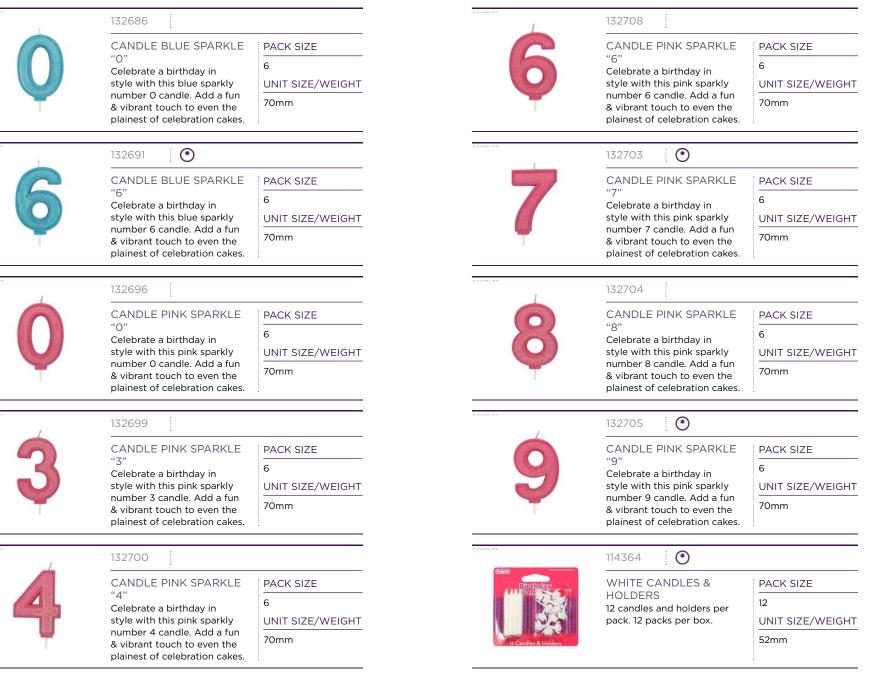

UNIT SIZE/WEIGHT<br>2kg | +        | PLASTIC BIBLE                                                                                                                         | PACK SIZE<br>50<br>UNIT SIZE/WEIGHT<br>50x44mm |
| CDDINIZI EC  | 137619            |                                           |          |                                                                                                                                       |                                                |
|              | GREEN NONPAREILS  | PACK SIZE<br>1<br>UNIT SIZE/WEIGHT<br>2kg |          |                                                                                                                                       |                                                |

#### CATEGORY CANDLES



#### ORDERS

Our customer service office is open from 8.30am-5pm, Monday to Friday. Orders may be placed either by phone, fax or e-mail at any time during these hours: t: 00353 [0]1 4691400 f: +353 [0]1 469 1360 e: info@obrien-ingredients.ie. Outside of these hours you can place your orders by voicemail, fax or e-mail.

(\*) in this brochure denotes a pre-order item, subject to lead times.

#### DELIVERIES

For customers in Dublin we offer a daily delivery service Monday to Friday. For next day delivery, orders must be placed by 4pm the previous working day.

For customers outside Dublin we offer at least two deliveries per week. Please ask your O'Brien Ingredients account manager for your delivery schedule. Orders must be placed by 10am, the previous working day to your scheduled delive