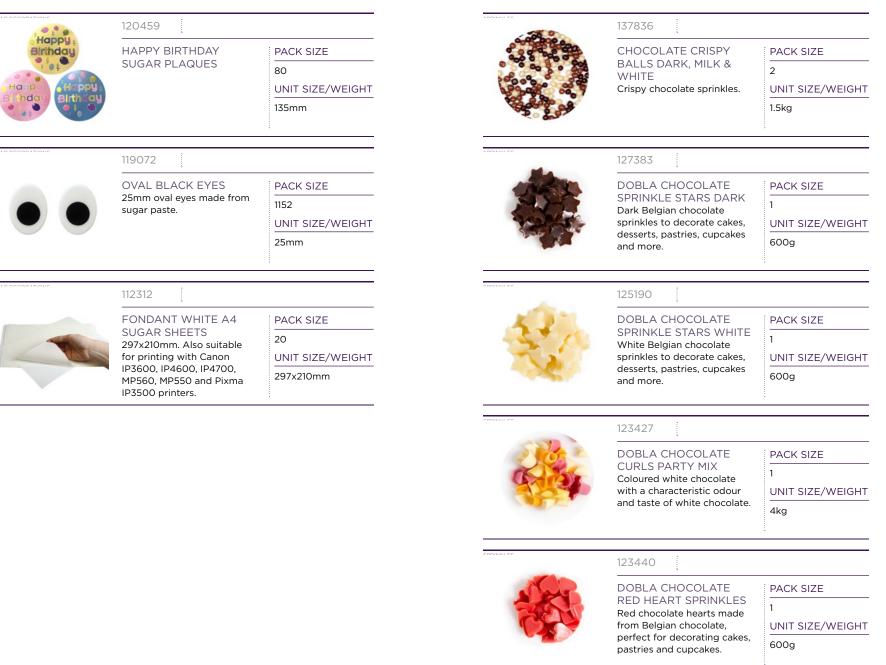

ly hand piped using royal icing. Perfect as Valentine's Day decorations or used on wedding and anniversary cakes. PACK SIZE

PACK SIZE

PACK SIZE

1000

18mm

1000

18mm

UNIT SIZE/WEIGHT

UNIT SIZE/WEIGHT

UNIT SIZE/WEIGHT

144

25mm

#### 115809



ASSORTED SUGAR FLOWERS 18mm waterlilies, individually handmade using sugar paste, dusted with food colours and finished with a coloured royal icing centre.



PINK, PEACH & LILAC SUGAR FLOWERS 18mm flowers, individually handmade using a hardened sugar paste finished with a yellow royal icing & sugar centre.

#### 137285

121974

🤹 💮 🌺 (\_) 🥳 🛆 HARRY POTTER COLLECTION 35mm, 6 sugar decorations, individually hand piped using royal icing. Great cupcake or full-sized cake decorations.





#### CATEGORY SUGAR DECORATIONS

#### CATEGORY SPRINKLES



#### CATEGORY SPRINKLES

#### CATEGORY SPRINKLES



#### CATEGORY SPRINKLES

#### CATEGORY NON-EDIBLE DECORATIONS

| eddikiizi ee | 137615            |                                           |          | 111514                                                                                                                                |                                                |
|--------------|-------------------|-------------------------------------------|----------|---------------------------------------------------------------------------------------------------------------------------------------|------------------------------------------------|
|              | ORANGE NONPAREILS | PACK SIZE<br>1<br>UNIT SIZE/WEIGHT<br>2kg | BIRTHDAY | HAPPY BIRTHDAY<br>COLOURED MOTTO<br>S