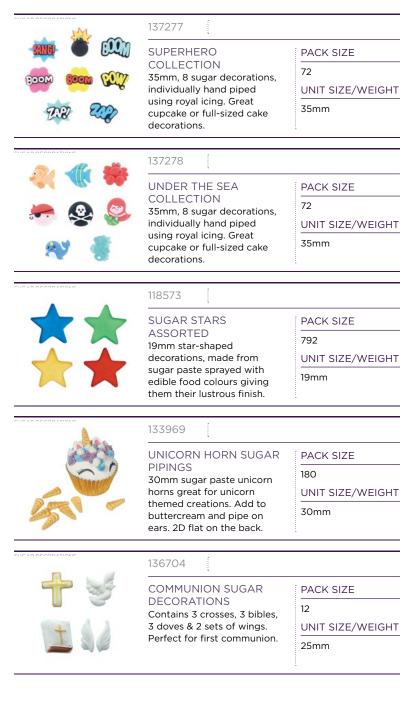

NS



1

120375

RED SUGAR ROSES 25mm sugar roses individually hand piped using royal icing. Perfect as Valentine's Day decorations or used on wedding and anniversary cakes. PACK SIZE

PACK SIZE

PACK SIZE

1000

18mm

1000

18mm

UNIT SIZE/WEIGHT

UNIT SIZE/WEIGHT

UNIT SIZE/WEIGHT

144

25mm

#### 115809



ASSORTED SUGAR FLOWERS 18mm waterlilies, individually handmade using sugar paste, dusted with food colours and finished with a coloured royal icing centre.



PINK, PEACH & LILAC SUGAR FLOWERS 18mm flowers, individually handmade using a hardened sugar paste finished with a yellow royal icing & sugar centre.

#### 137285

121974

🤹 💮 🌺 (\_) 🥳 🛆 HARRY POTTER COLLECTION 35mm, 6 sugar decorations, individually hand piped using royal icing. Great cupcake or full-sized cake decorations.





#### CATEGORY SUGAR DECORATIONS

#### CATEGORY SPRINKLES



#### CATEGORY SPRINKLES

#### CATEGORY SPRINKLES



#### CATEGORY SPRINKLES

#### CATEGORY NON-EDIBLE DECORATIONS

| eddikiizi ee | 137615            |                                           |          | 111514                                                                                                                                |                                                |
|--------------|-------------------|-------------------------------------------|----------|---------------------------------------------------------------------------------------------------------------------------------------|------------------------------------------------|
|              | ORANGE NONPAREILS | PACK SIZE<br>1<br>UNIT SIZE/WEIG