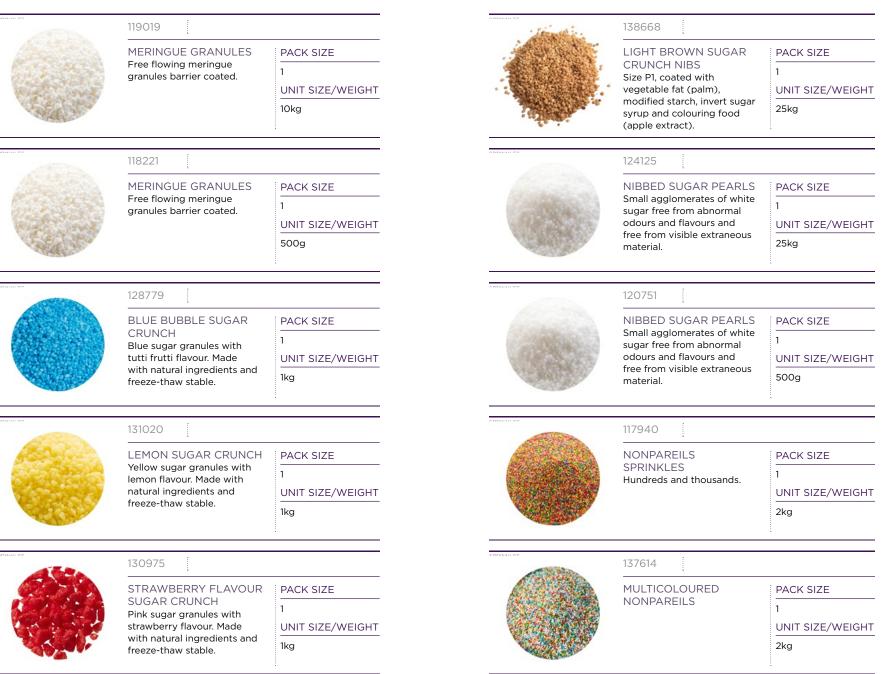

e's Day decorations or used on wedding and anniversary cakes. PACK SIZE

PACK SIZE

PACK SIZE

1000

18mm

1000

18mm

UNIT SIZE/WEIGHT

UNIT SIZE/WEIGHT

UNIT SIZE/WEIGHT

144

25mm

#### 115809



ASSORTED SUGAR FLOWERS 18mm waterlilies, individually handmade using sugar paste, dusted with food colours and finished with a coloured royal icing centre.



PINK, PEACH & LILAC SUGAR FLOWERS 18mm flowers, individually handmade using a hardened sugar paste finished with a yellow royal icing & sugar centre.

#### 137285

121974

🤹 💮 🌺 (\_) 🥳 🛆 HARRY POTTER COLLECTION 35mm, 6 sugar decorations, individually hand piped using royal icing. Great cupcake or full-sized cake decorations.





#### CATEGORY SUGAR DECORATIONS

#### CATEGORY SPRINKLES



#### CATEGORY SPRINKLES

#### CATEGORY SPRINKLES



#### CATEGORY SPRINKLES

#### CATEGORY NON-EDIBLE DECORATIONS

| eddikiizi ee | 137615            |                                           |          | 111514                                                                                                                                |                                                |
|--------------|-------------------|-------------------------------------------|----------|---------------------------------------------------------------------------------------------------------------------------------------|------------------------------------------------|
|              | ORANGE NONPAREILS | PACK SIZE<br>1<br>UNIT SIZE/WEIGHT<br>2kg | BIRTHDAY | HAPPY BIRTHDAY<br>COLOURED MOTTO<br>Suitable for contact with<br>sugar.